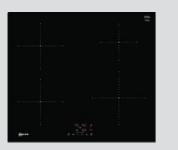

### COMBINE CREATIVITY AND ACCURACY WITH THE PRECISE COOKING OF INDUCTION HOBS.

N50 | T36FB40X0 60CM

Induction Hob

N70 | T48FD23X2 80CM

Induction Hob

**Touch Control** – Control your hob with just one touch and a timer.

NEFF KITCHEN GUIDE 2022

14

**Power Boost** – An extra surge of heat when you need fast results.

**Induction** – The heat is generated directly in the cookware for precise cooking that stops when power is off.

**Touch Control** – Control your hob with a simple touch.

**Combi Induction** – Merge two circular cooking zones to heat large cookware.

**Power Move** – Just slide your cookware to adjust the temperature.

**Power Boost** – An extra surge of heat when you need fast results.

**Induction** – The heat is generated directly in the cookware for precise cooking that stops when power is off.

Free up space in your kitchen design and give yourself a clearer view of your cooking with our hobs.