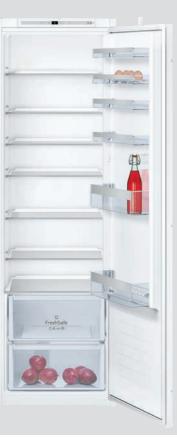

#### N70 | GI7813EF0G 177.2CM X 55.8CM

#### Built-In Freezer

**No Frost** – No more defrosting your freezer.

Vario Zone – Individualize your drawers with various loading options to create the optimal fit for frozen goodies.

Fixed Hinge – Carries more weight - ideal for kitchen cabinetry. Also allows the door to open at a wider angle for better accessibility.