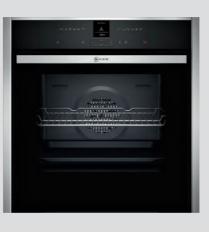

# Single Ovens

KEEP YOUR ATTENTION ON YOUR FLAVOURSOME **RECIPES WITH INNOVATIONS SUCH AS PYROLYTIC** SELF-CLEANING AND SLIDE&HIDE<sup>®</sup>.

> N50 | B3ACE4HN0B 60CM X 60CM

> > Built-In Oven

N70 | B47CR32N0B 60CM X 60CM

Built-In Oven

VITCHEN GUIDE 2022

10

Slide&Hide® – The door disappears underneath the oven for unrestricted access and the handle rotates for easy handling.

**CircoTherm**<sup>®</sup> – Our smart hot-air solution for simultaneous baking and roasting on up to three levels.

Easy Clean – Eco Clean Surface on the oven's interior back wall.

**LCD-Display** – Simple, straightforward with large characters for clear reading.

Cliprails – 1-level telescopic pull-out rails for flexible usage on all levels.