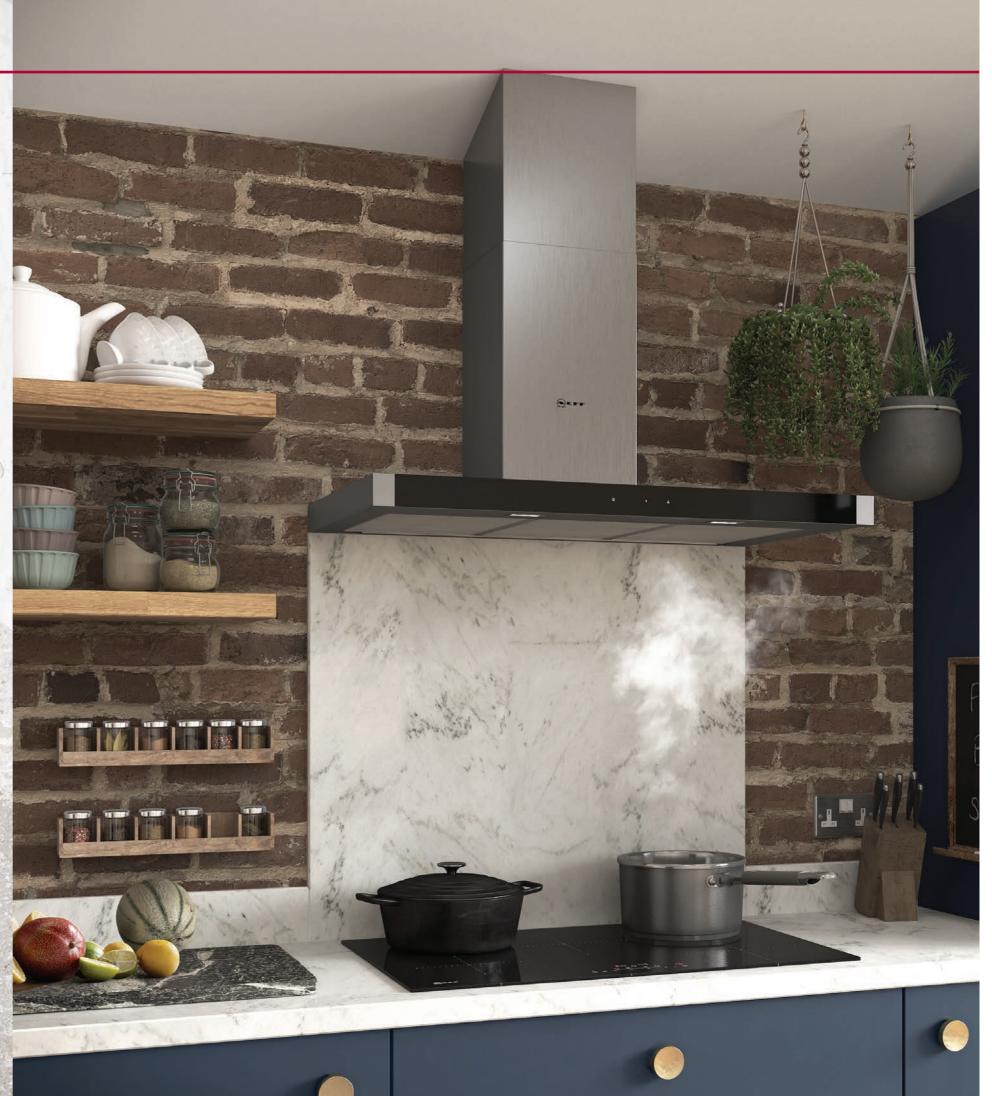

# **Extractor**

## THE FINISHING TOUCH TO YOUR COOKING APPLIANCES.

90CM

N50 | D94BHM1N0B

Wall-Mounted Cooker Hood

**Touch Control** – Thanks to the integrated flat surface control panel, adjustments can be easily made with just one finger.

**Intensive Speed Setting** – Increases the extraction rate when cooking steam is intense.

**LED Lighting** – Clear illumination while you cook.

**Reduced Noise** – Our optimised motor guarantees a quiet cooking experience.

High Extraction Rate – Ensures a clear view while cooking thanks to an efficient motor technology. Extraction rate: 604M3/hr (ducted).

> A G B

**Optional Recirculation Kit:** Z51DXU0X0