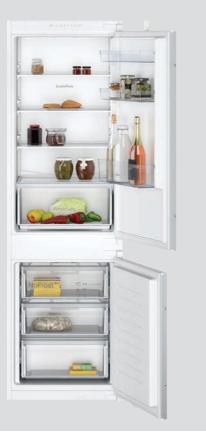

### N30 | KI7861SF0G 177.2CM X 54.1CM

#### Built-in 60:40 Fridge-Freezer

Fresh Safe – Fridge drawer for flexible storage of your fresh fruit and vegetables.

Eco Air Flow – Even air circulation for constant temperatures and fast cooling.

**No Frost** – No more defrosting your freezer.

Adjustable Glass Shelves – Height adjustable shelves create the space you need for inspiring dishes in your fridge.

LED Light – Illuminate your fridge with long-life LEDs.

**Sliding Hinge** – As you open the furniture door, the appliance door is also opened via the sliding bracket design.