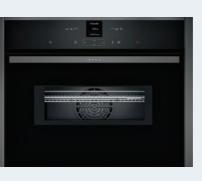

#### N70 | C17MR02G0B 60CM X 45CM

Built-In Compact Oven with **Microwave Function** 

NEFF COLLECTION

CircoTherm® - Our smart hot-air solution for simultaneous baking and roasting on up to four levels.

Combined microwave and oven The convenient solution to save space and time.

**ShiftControl** – Fast navigation through menus and simple operation with the TFT display.

LED Lights – Bright illumination exactly where you need it.

Soft Close with Soft Opening - The damping system cushions the door for gentle opening and closing.

Graphite Grey Finish - This built-in appliance features graphite toned handles and strips for a look that is sleeker, darker and on-trend.