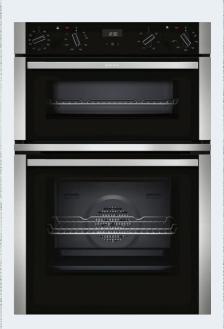

#### N50 | U1ACE5HN0B 88.8CM X 59.4CM

Built-In Double Oven

**CircoTherm**<sup>®</sup> – Smart hot-air solution that lets you bake on up to three levels at once.

LCD-Display – Simple, straightforward with large characters for clear reading.

**Cliprails** – 1-level telescopic pull-out rails for flexible usage on all levels.

**EcoClean Liners –** The self-cleaning EcoClean Liners on the inside of the main oven (ceiling, back panel, side panels) makes oven cleaning easier.

Eco Clean with Base Clean – The duo that makes oven cleaning easier.