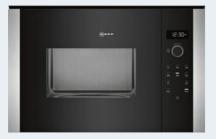

### N50 | C1AMG84N0B 60CM X 45CM

**Built-in Microwave Oven** with Hot Air

Microwave – High wattage and low effort for quick meals.

Hotair – Even heat distribution for a good, even bake and yummy dishes.

LED-Display - Simple, straightforward with large characters for clear reading.

Control Knobs & 1-Touch Buttons Select the right programme using your intuition.

Automatic programmes - Your kitchen helper with just the right default settings.