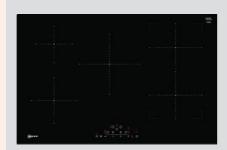

## Hobs

### COMBINE CREATIVITY AND ACCURACY WITH THE PRECISE COOKING OF INDUCTION HOBS.

N50 | T36FB40X0 60CM

Induction Hob

N70 | T48FD23X2 80CM

Induction Hob

**Touch Control** – Control your hob with just one touch and a timer.

NEFF KITCHEN GUIDE 2022

14

**Power Boost** – An extra surge of heat when you need fast results.

**Induction** – The heat is generated directly in the cookware for precise cooking that stops when power is off.

**Touch Control** – Control your hob with a simple touch.

**Combi Induction** – Merge two circular cooking zones to heat large cookware.

**Power Move** – Just slide your cookware to adjust the temperature.

**Power Boost** – An extra surge of heat when you need fast results.

**Induction** – The heat is generated directly in the cookware for precise cooking that stops when power is off.

Free up space in your kitchen design and give yourself a clearer view of your cooking with our hobs.