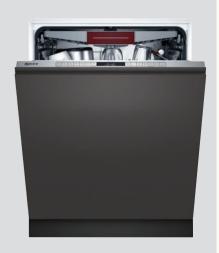

**NEFF KITCHEN GUIDE 2022** 

N30 | S353ITX02G 60CM

Fully-Integrated Dishwasher

Info Light – A light projected onto the floor shows you that the dishwasher is in operation.

Chef 70°C – The pro programme that vanishes stubborn residues.

Noise level - 50dB(A) with 10.5 litre water consumption.

Easy Clean – Keeps your dishwasher neat and clean to nurture its longevity.

Auto Programme – The intelligent programme that does everything for you. Ideal for mixed loads.

1 HOUR 65° – cleans and dries dishes in only 60 minutes.

**Aqua Stop** – A lifetime of protection against dishwasher leaks.