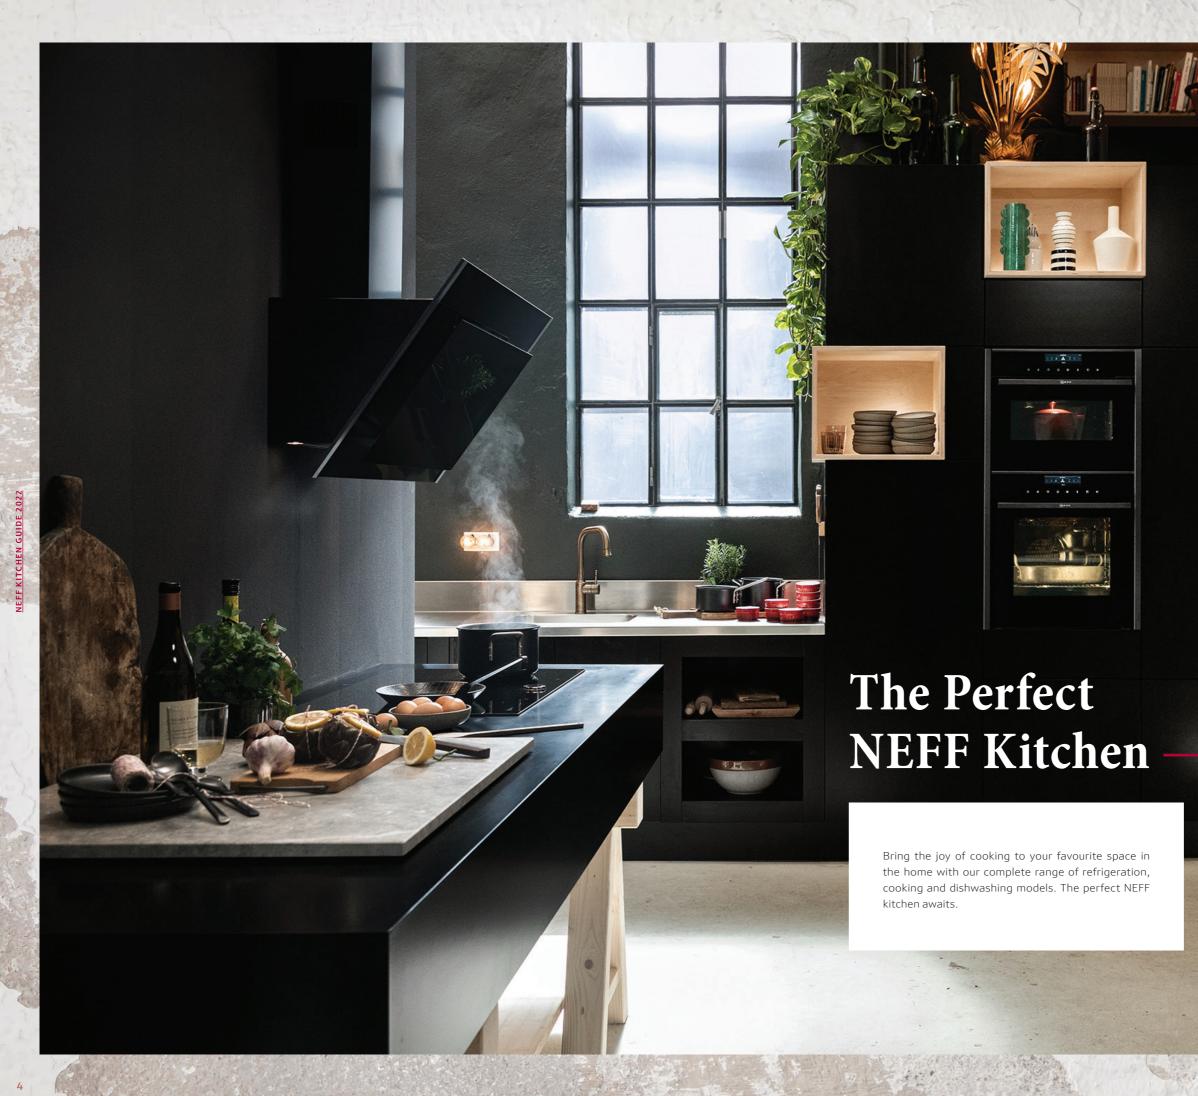

Contents

NEFF KITCHEN GUIDE 2022

# Refrigeration

INTEGRATE SEAMLESSLY INTO YOUR KITCHEN DESIGN WITH OUR BUILT-IN COOLING MODELS.