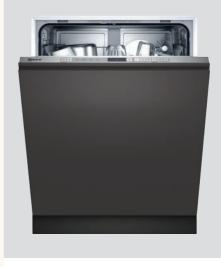

## **Dishwashers**

#### N50 | S355HCX27G 60CM

#### Fully-Integrated Dishwasher

Flex 2 Baskets – Flexible baskets, three-stage Rack Matic and Flex Cutlery Drawer offer easy loading.

Time Light – The time remaining in the programme is projected onto the floor.

**Chef 70°C** – The pro programme that vanishes stubborn residues.

Noise level – 44dB(A) with 9.5 litre water consumption.

Favourite – Easily access your favourite settings or programmes.

**Aqua Stop** – A lifetime of protection against dishwasher leaks.

Additional special options – Extra Dry, Power Zone and Extra Speed.

Interior Cavity – Stainless steel.