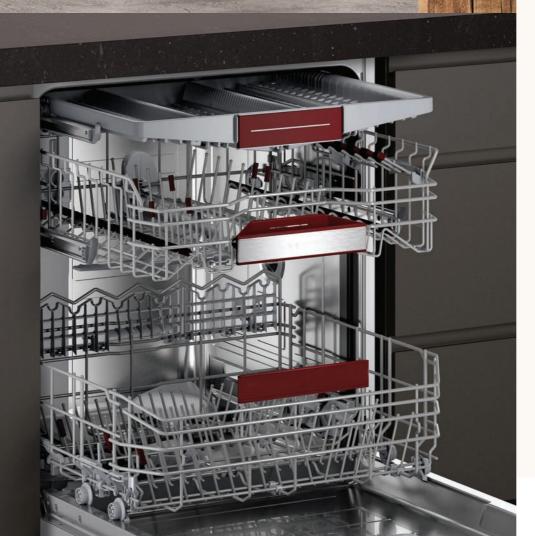

## A kitchen to display.

Some dishwashers can't deal with everything that's baked on or burnt. But the Chef 70°C programme does exactly that. Use it for pots, pans, casseroles and resilient tableware. The hotter temperatures and more powerful sprays tackle even the toughest residues - leaving you free to flex your creativity elsewhere.

**NEFF KITCHEN GUIDE 2022** 

N30 | S353ITX02G 60CM

Fully-Integrated Dishwasher

Info Light – A light projected onto the floor shows you that the dishwasher is in operation.

Chef 70°C – The pro programme that vanishes stubborn residues.

Noise level - 50dB(A) with 10.5 litre water consumption.

Easy Clean – Keeps your dishwasher neat and clean to nurture its longevity.

Auto Programme – The intelligent programme that does everything for you. Ideal for mixed loads.

1 HOUR 65° – cleans and dries dishes in only 60 minutes.

**Aqua Stop** – A lifetime of protection against dishwasher leaks.