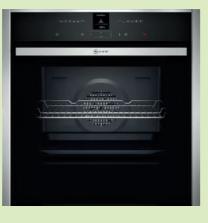

N70 | B57CR22N0B 60CM X 60CM

Built-In Oven

**Slide&Hide**<sup>®</sup> – The door disappears underneath the oven for unrestricted access and the handle rotates for easy handling.

CircoTherm<sup>®</sup> – Our smart hot-air solution for simultaneous baking and roasting on up to four levels.

Pyrolytic Self-Cleaning with Easy Clean – The duo for optimal cleaning: pyrolytic after heavy use and Easy Clean for in between.

**ShiftControl** – Fast navigation through menus and simple operation with the TFT display.