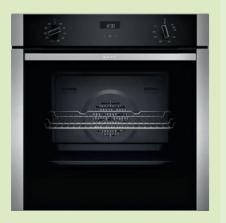

# Single Ovens

KEEP YOUR ATTENTION ON YOUR FLAVOURSOME **RECIPES WITH INNOVATIONS SUCH AS PYROLYTIC** SELF-CLEANING AND SLIDE&HIDE<sup>®</sup>.

> N50 | B3ACE4HN0B 60CM X 60CM

> > Built-In Oven

N70 | B47CR32N0B 60CM X 60CM

Built-In Oven

VITCHEN GUIDE 2022

10

Slide&Hide® – The door disappears underneath the oven for unrestricted access and the handle rotates for easy handling.

**CircoTherm**<sup>®</sup> – Our smart hot-air solution for simultaneous baking and roasting on up to three levels.

Easy Clean – Eco Clean Surface on the oven's interior back wall.

**LCD-Display** – Simple, straightforward with large characters for clear reading.

Cliprails – 1-level telescopic pull-out rails for flexible usage on all levels.