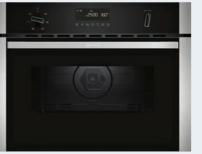

#### N70 | C17MR02G0B 60CM X 45CM

Built-In Compact Oven with **Microwave Function** 

NEFF COLLECTION

CircoTherm® - Our smart hot-air solution for simultaneous baking and roasting on up to four levels.

Combined microwave and oven The convenient solution to save space and time.

**ShiftControl** – Fast navigation through menus and simple operation with the TFT display.

LED Lights – Bright illumination exactly where you need it.

Soft Close with Soft Opening - The damping system cushions the door for gentle opening and closing.

Graphite Grey Finish - This built-in appliance features graphite toned handles and strips for a look that is sleeker, darker and on-trend.