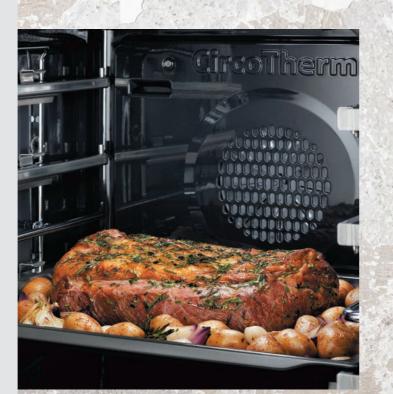

### **CIRCOTHERM®**

Cook completely different dishes at one time, using all oven levels, without any intermingling flavours.

FEATURES UNI

Built-In Oven

VITCHEN GUIDE 2022

10

Slide&Hide® – The door disappears underneath the oven for unrestricted access and the handle rotates for easy handling.

**CircoTherm**<sup>®</sup> – Our smart hot-air solution for simultaneous baking and roasting on up to three levels.

**Slide&Hide**<sup>®</sup> – The door disappears underneath the oven for unrestricted access and the handle rotates for easy handling.

**CircoTherm**<sup>®</sup> – Our smart hot-air solution for simultaneous baking and roasting on up to four levels.

N70 | B57CR22N0B 60CM X 60CM

Built-In Oven

**Slide&Hide**<sup>®</sup> – The door disappears underneath the oven for unrestricted access and the handle rotates for easy handling.

CircoTherm<sup>®</sup> – Our smart hot-air solution for simultaneous baking and roasting on up to four levels.

#### N70 | B57CR22G0B 60CM X 60CM

Built-In Oven

NEFF COLLECTION

**Slide&Hide**<sup>®</sup> – The door disappears underneath the oven for unrestricted access and the handle rotates for easy handling.

**CircoTherm**<sup>®</sup> – Our smart hot-air solution for simultaneous baking and roasting on up to four levels.