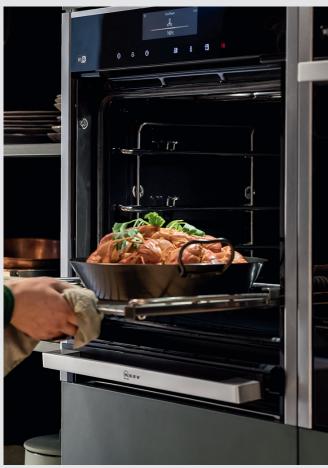

### **TWIST PAD FIRE®**

Introducing our intuitive little helper: The TwistPad® Fire is handy finger food for your instinct. Simply touch the illuminated TwistPad® Fire dial lightly to activate the desired cooking zone before you rotate to the power level of your choice.