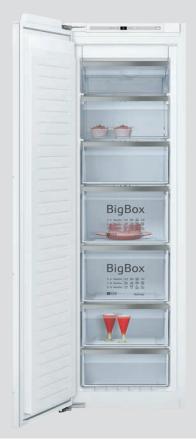

#### N70 | GI7813EF0G 177.2CM X 55.8CM

#### Built-In Freezer

**No Frost** – No more defrosting your freezer.

Vario Zone – Individualize your drawers with various loading options to create the optimal fit for frozen goodies.

Fixed Hinge – Carries more weight - ideal for kitchen cabinetry. Also allows the door to open at a wider angle for better accessibility.