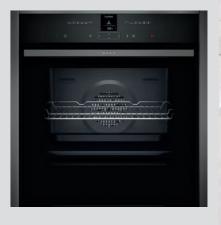

N70 | B57CR22N0B 60CM X 60CM

Built-In Oven

**Slide&Hide**<sup>®</sup> – The door disappears underneath the oven for unrestricted access and the handle rotates for easy handling.

CircoTherm<sup>®</sup> – Our smart hot-air solution for simultaneous baking and roasting on up to four levels.

Pyrolytic Self-Cleaning with Easy Clean – The duo for optimal cleaning: pyrolytic after heavy use and Easy Clean for in between.

**ShiftControl** – Fast navigation through menus and simple operation with the TFT display.