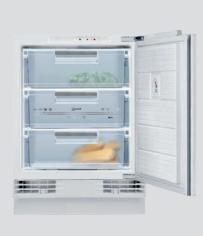

#### N50 | G4344XFF0G 82CM X 59.8CM | FLAT HINGE

#### Built-Under Freezer

Super Freeze – Lowers the temperature temporarily to prevent frozen goods from warming up as new items are added.

Fixed Hinge – Carries more weight - ideal for kitchen cabinetry. Also allows the door to open at a wider angle for better accessibility.

Leading the way in food storage to ensure the freshest and tastiest food.